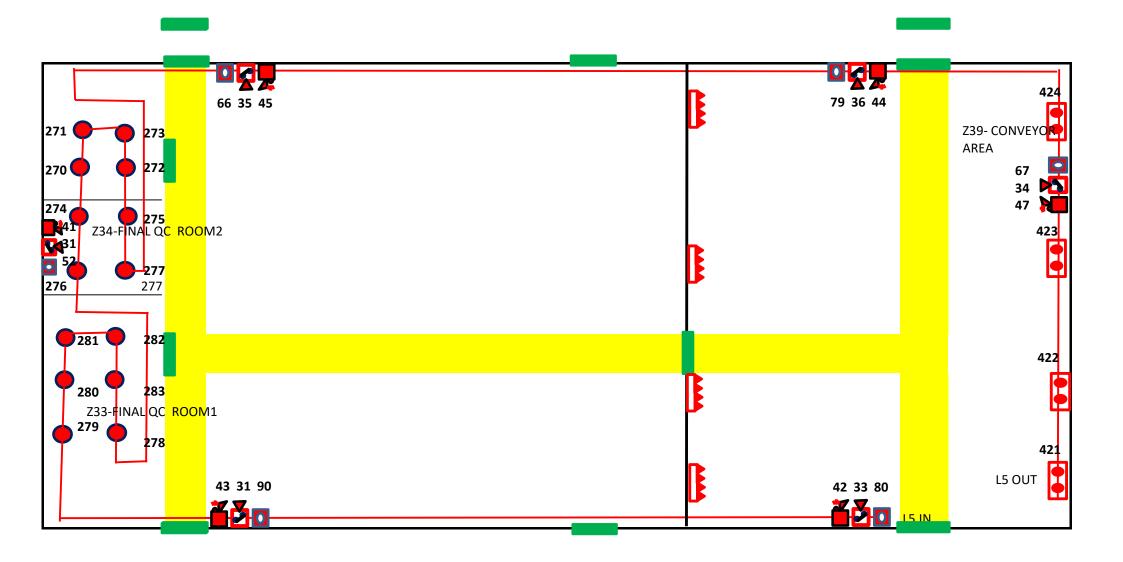

## FIRST FLOOR DESIGN

| Panel ID | Device Id | Device Type | Device Location     | Zone Id | Zone Location | Loop |
|----------|-----------|-------------|---------------------|---------|---------------|------|
|          | 45        | 4           | EXIT 1              | 1       | GROUND FLOOR  | 2    |
|          | 22        | 4           | EXIT 2              | 2       | GROUND FLOOR  | 3    |
|          | 411       | 4           | EXIT 3              | 2       | GROUND FLOOR  | 3    |
|          | 53        | 4           | EXIT 4              | 4       | GROUND FLOOR  | 5    |
|          | 303       | 4           | EXIT 5              | 4       | GROUND FLOOR  | 5    |
|          | 413       | 4           | EXIT 6              | 4       | GROUND FLOOR  | 5    |
|          | 414       | 4           | EXIT 7              | 2       | GROUND FLOOR  | 3    |
|          | 415       | 4           | EXIT 8              | 1       | GROUND FLOOR  | 2    |
|          | 416       | 4           | EXIT 9              | 1       | GROUND FLOOR  | 2    |
|          | 4         | 4           | EXIT 10             | 1       | GROUND FLOOR  | 2    |
|          | 24        | 4           | CUTTING SECTION 1   | 4       | GROUND FLOOR  | 5    |
|          | 40        | 4           | ASSEMBLY SECTION 1  | 4       | GROUND FLOOR  | 5    |
|          | 47        | 4           | CUTTING SECTION 2   | 3       | GROUND FLOOR  | 4    |
|          | 419       | 4           | ASSEMBLY SECTION 8  | 1       | GROUND FLOOR  | 2    |
|          | 50        | 4           | OUTSOLE AREA        | 1       | GROUND FLOOR  | 2    |
|          | 52        | 4           | FOOT TOP WEAR       | 1       | GROUND FLOOR  | 2    |
|          | 80        | 4           | EXIT 1              | 5       | FIRST FLOOR   | 6    |
|          | 90        | 4           | EXIT 2              | 5       | FIRST FLOOR   | 6    |
|          | 66        |             | EXIT 3              |         | FIRST FLOOR   | 6    |
|          | 79        |             | EXIT 4              |         | FIRST FLOOR   | 6    |
|          | 52        |             | FINAL QC ROOM 2     |         | FIRST FLOOR   | 6    |
|          | 67        |             | CONVOYER AREA       |         | FIRST FLOOR   | 6    |
|          | 307       |             | EXIT 1              |         | GROUND FLOOR  | 2    |
|          | 310       |             | EXIT 2              |         | GROUND FLOOR  | 3    |
|          | 57        |             | EXIT 3              |         | GROUND FLOOR  | 5    |
|          | 53        |             | EXIT 4              |         | GROUND FLOOR  | 5    |
|          | 412       |             | EXIT 5              | 5       | GROUND FLOOR  | 5    |
|          | 305       |             | EXIT 6              | 5       | GROUND FLOOR  | 5    |
|          | 302       |             | EXIT 7              |         | GROUND FLOOR  | 3    |
|          | 308       |             | EXIT 8              | 1       | GROUND FLOOR  | 2    |
|          | 309       |             | EXIT 9              | 1       | GROUND FLOOR  | 2    |
|          | 137       |             | CUTTING SECTION 3   | 1       | GROUND FLOOR  | 2    |
|          | 125       |             | CUTTING SECTION 3   |         | GROUND FLOOR  | 2    |
|          | 146       |             | CUTTING SECTION 3   |         | GROUND FLOOR  | 2    |
|          | 172       |             | CUTTING SECTION 3   |         | GROUND FLOOR  | 2    |
|          | 229       |             | CUTTING SECTION 3   |         | GROUND FLOOR  | 2    |
|          | 253       |             | CUTTING SECTION 3   |         | GROUND FLOOR  | 2    |
|          | 193       |             | STITCHING SECTION 7 |         | GROUND FLOOR  | 2    |
|          | 218       |             | STITCHING SECTION 7 |         | GROUND FLOOR  | 2    |
|          | 177       |             | STITCHING SECTION 7 |         | GROUND FLOOR  | 2    |
|          | 212       |             | STITCHING SECTION 7 |         | GROUND FLOOR  | 2    |
|          | 188       |             | STITCHING SECTION 7 | 1       | GROUND FLOOR  | 2    |
|          | 171       |             | STITCHING SECTION 7 |         | GROUND FLOOR  | 2    |
|          | 143       |             | ASSEMBLY SECTION 6  |         | GROUND FLOOR  | 2    |
|          | 169       |             | ASSEMBLY SECTION 6  |         | GROUND FLOOR  | 2    |
|          | 134       |             | ASSEMBLY SECTION 6  |         | GROUND FLOOR  | 2    |
|          | 168       |             | CONVEYOR AREA       |         | GROUND FLOOR  | 2    |
|          | 171       |             | CONVEYOR AREA       |         | GROUND FLOOR  | 2    |

| 221 | 3 | CUTTING SECTION 1    | 4 | GROUND FLOOR  | 5 |
|-----|---|----------------------|---|---------------|---|
| 514 |   | CUTTING SECTION 1    |   | GROUND FLOOR  | 5 |
| 520 | 3 | CUTTING SECTION 1    | 4 | GROUND FLOOR  | 5 |
| 519 | 3 | CUTTING SECTION 1    | 4 | GROUND FLOOR  | 5 |
| 518 | 3 | CUTTING SECTION 1    | 4 | GROUND FLOOR  | 5 |
| 504 |   | CUTTING SECTION 1    |   | GROUND FLOOR  | 5 |
| 503 |   | CUTTING SECTION 1    | 4 | GROUND FLOOR  | 5 |
| 194 | 3 | STITCHING SECTION 2  | 4 | GROUND FLOOR  | 5 |
| 127 | 3 | STITCHING SECTION 2  | 4 | GROUND FLOOR  | 5 |
| 245 | 3 | STITCHING SECTION 2  | 4 | GROUND FLOOR  | 5 |
| 122 | 3 | STITCHING SECTION 2  | 4 | GROUND FLOOR  | 5 |
| 207 | 3 | STITCHING SECTION 2  | 4 | GROUND FLOOR  | 5 |
| 159 | 3 | STITCHING SECTION 2  | 4 | GROUND FLOOR  | 5 |
| 152 | 3 | STITCHING SECTION 1  | 4 | GROUND FLOOR  | 5 |
| 173 | 3 | STITCHING SECTION 1  | 4 | GROUND FLOOR  | 5 |
| 510 | 3 | STITCHING SECTION 1  | 4 | GROUND FLOOR  | 5 |
| 512 | 3 | STITCHING SECTION 1  | 4 | GROUND FLOOR  | 5 |
| 516 | 3 | STITCHING SECTION 1  | 4 | GROUND FLOOR  | 5 |
| 513 | 3 | STITCHING SECTION 1  | 4 | GROUND FLOOR  | 5 |
| 107 | 3 | ASSMBLY SECTION 2    | 4 | GROUND FLOOR  | 5 |
| 108 | 3 | ASSMBLY SECTION 2    | 4 | GROUND FLOOR  | 5 |
| 246 | 3 | ASSMBLY SECTION 2    | 4 | GROUND FLOOR  | 5 |
| 185 | 3 | ASSMBLY SECTION 2    | 4 | GROUND FLOOR  | 5 |
| 195 | 3 | ASSMBLY SECTION 2    | 4 | GROUND FLOOR  | 5 |
| 184 | 3 | ASSMBLY SECTION 2    | 4 | GROUND FLOOR  | 5 |
| 517 | 3 | ASSEMBLY SECTION 1   | 4 | GROUND FLOOR  | 5 |
| 509 | 3 | ASSEMBLY SECTION 1   | 4 | GROUND FLOOR  | 5 |
| 505 | 3 | ASSEMBLY SECTION 1   | 4 | GROUND FLOOR  | 5 |
| 511 | 3 | ASSEMBLY SECTION 1   | 4 | GROUND FLOOR  | 5 |
| 507 | 3 | ASSEMBLY SECTION 1   | 4 | GROUND FLOOR  | 5 |
| 515 | 3 | ASSEMBLY SECTION 1   | 4 | GROUND FLOOR  | 5 |
| 11  | 7 | FOOTWEAR TOP AREA    | 1 | GROUND FLOOR  | 2 |
| 12  |   | CUTTING SECTION 1    | 4 | GROUND FLOOR  | 5 |
| 13  | 7 | ASSEMBLY SECTION 1   |   | GROOUND FLOOR | 5 |
| 14  |   | CHEMICAL MIXING ROOM | 1 | GROOUND FLOOR | 2 |
| 3   |   | CUTTING SECTION 3    |   | GROOUND FLOOR | 5 |
| 5   | 8 | CUTTING SECTION 2    | 2 | GROOUND FLOOR | 3 |
| 7   | 8 | CUTTING SECTION 1    | 1 | GROOUND FLOOR | 2 |
| 278 | 3 | FINAL QC ROOM 1      | 5 | FIRST FLOOR   | 6 |
| 283 | 3 | FINAL QC ROOM 1      | 5 | FIRST FLOOR   | 6 |
| 282 | 3 | FINAL QC ROOM 1      | 5 | FIRST FLOOR   | 6 |
| 277 | 3 | FINAL QC ROOM 2      | 5 | FIRST FLOOR   | 6 |
| 275 |   | FINAL QC ROOM 2      |   | FIRST FLOOR   | 6 |
| 272 |   | FINAL QC ROOM 2      |   | FIRST FLOOR   | 6 |
| 279 |   | FINAL QC ROOM 1      |   | FIRST FLOOR   | 6 |
| 280 |   | FINAL QC ROOM 1      |   | FIRST FLOOR   | 6 |
| 273 |   | FINAL QC ROOM 2      |   |               | 6 |
|     |   |                      |   | FIRST FLOOR   |   |
| 276 | 3 | FINAL QC ROOM 2      | 5 | FIRST FLOOR   | 6 |

| 274 | 3  | FINAL QC ROOM 2          | 5 | FIRST FLOOR | 6 |
|-----|----|--------------------------|---|-------------|---|
| 270 |    | FINAL QC ROOM 2          |   | FIRST FLOOR | 6 |
| 281 |    | FINAL QC ROOM 1          |   | FIRST FLOOR | 6 |
| 271 |    | FINAL QC ROOM 2          |   | FIRST FLOOR | 6 |
| 42  |    | EXIT 1                   |   | FIRST FLOOR | 6 |
| 42  | 5  | EXIT 1                   | 5 | FIRST FLOOR | 6 |
| 42  | 5  | EXIT 1                   | 5 | FIRST FLOOR | 6 |
| 43  | 5  | EXIT 2                   | 5 | FIRST FLOOR | 6 |
| 43  | 5  | EXIT 2                   | 5 | FIRST FLOOR | 6 |
| 43  | 5  | EXIT 2                   | 5 | FIRST FLOOR | 6 |
| 45  | 5  | EXIT 3                   | 5 | FIRST FLOOR | 6 |
| 45  | 5  | EXIT 3                   | 5 | FIRST FLOOR | 6 |
| 45  | 5  | EXIT 3                   | 5 | FIRST FLOOR | 6 |
| 44  | 5  | EXIT 4                   | 5 | FIRST FLOOR | 6 |
| 44  | 5  | EXIT 4                   | 5 | FIRST FLOOR | 6 |
| 44  | 5  | EXIT 4                   | 5 | FIRST FLOOR | 6 |
| 47  | 5  | CONVEYOR AREA            | 5 | FIRST FLOOR | 6 |
| 47  | 5  | CONVEYOR AREA            | 5 | FIRST FLOOR | 6 |
| 47  | 5  | CONVEYOR AREA            | 5 | FIRST FLOOR | 6 |
| 41  | 5  | FINAL QC ROOM 2          | 5 | FIRST FLOOR | 6 |
| 41  | 5  | FINAL QC ROOM 2          | 5 | FIRST FLOOR | 6 |
| 41  | 5  | FINAL QC ROOM 2          | 5 | FIRST FLOOR | 6 |
| 35  | 25 | EXIT 3                   | 5 | FIRST FLOOR | 6 |
| 31  | 25 | FINAL QC ROOM 2          | 5 | FIRST FLOOR | 6 |
| 34  | 25 | CONVEYOR AREA            | 5 | FIRST FLOOR | 6 |
| 36  | 25 | EXIT 4                   | 5 | FIRST FLOOR | 6 |
| 33  | 25 | EXIT 1                   | 5 | FIRST FLOOR | 6 |
| 31  | 25 | EXIT 2                   | 5 | FIRST FLOOR | 6 |
| 421 | 7  | FINISHED GOODS WAREHOUSE | 5 | FIRST FLOOR | 6 |
| 422 | 7  | FINISHED GOODS WAREHOUSE | 5 | FIRST FLOOR | 6 |
| 423 | 7  | FINISHED GOODS WAREHOUSE | 5 | FIRST FLOOR | 6 |
| 424 | 7  | FINISHED GOODS WAREHOUSE | 5 | FIRST FLOOR | 6 |