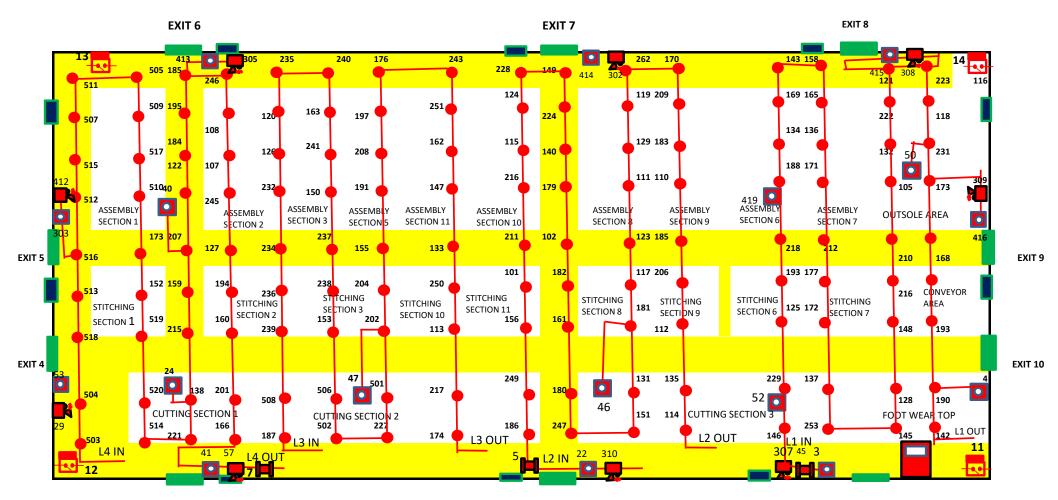

**GROUND FLOOR DESIGN** 

EXIT 2

EXIT 1

| 173 | 3 | CONVEYOR AREA        | 1 | GROUND FLOOR | 2 |
|-----|---|----------------------|---|--------------|---|
| 177 |   | CONVEYOR AREA        |   | GROUND FLOOR | 2 |
| 210 |   | CONVEYOR AREA        |   | GROUND FLOOR | 2 |
| 212 |   | CONVEYOR AREA        |   | GROUND FLOOR | 2 |
| 216 | 3 | CONVEYOR AREA        |   | GROUND FLOOR | 2 |
| 118 |   | CHEMICAL MIXING ROOM |   | GROUND FLOOR | 2 |
| 121 |   | CHEMICAL MIXING ROOM |   | GROUND FLOOR | 2 |
| 132 |   | CHEMICAL MIXING ROOM |   | GROUND FLOOR | 2 |
| 136 |   | ASSEMBLY SECTION 7   |   | GROUND FLOOR | 2 |
| 158 |   | ASSEMBLY SECTION 7   |   | GROUND FLOOR | 2 |
| 165 | 3 | ASSEMBLY SECTION 7   | 1 | GROUND FLOOR | 2 |
| 222 | 3 | CHEMICAL MIXING ROOM | 1 | GROUND FLOOR | 2 |
| 223 | 3 | CHEMICAL MIXING ROOM | 1 | GROUND FLOOR | 2 |
| 231 | 3 | CHEMICAL MIXING ROOM | 1 | GROUND FLOOR | 2 |
| 105 | 3 | CONVEYOR AREA        | 1 | GROUND FLOOR | 2 |
| 128 |   | FOOTWEAR TOP AREA    |   | GROUND FLOOR | 2 |
| 142 |   | FOOTWEAR TOP AREA    |   | GROUND FLOOR | 2 |
| 145 |   | FOOTWEAR TOP AREA    | 1 | GROUND FLOOR | 2 |
| 148 |   | FOOTWEAR TOP AREA    |   | GROUND FLOOR | 2 |
| 190 | 3 | FOOTWEAR TOP AREA    |   | GROUND FLOOR | 2 |
| 193 | 3 | FOOTWEAR TOP AREA    | 1 | GROUND FLOOR | 2 |
| 113 |   | CUTTING SECTION 3    |   | GROUND FLOOR | 3 |
| 135 | 3 | CUTTING SECTION 3    | 2 | GROUND FLOOR | 3 |
| 112 | 3 | CUTTING SECTION 3    | 2 | GROUND FLOOR | 3 |
| 151 | 3 | CUTTING SECTION 3    | 2 | GROUND FLOOR | 3 |
| 131 | 3 | CUTTING SECTION 3    | 2 | GROUND FLOOR | 3 |
| 181 | 3 | CUTTING SECTION 3    | 2 | GROUND FLOOR | 3 |
| 161 | 3 | CUTTING SECTION 3    | 2 | GROUND FLOOR | 3 |
| 180 | 3 | CUTTING SECTION 3    | 2 | GROUND FLOOR | 3 |
| 247 | 3 | CUTTING SECTION 3    | 2 | GROUND FLOOR | 3 |
| 186 | 3 | CUTTING SECTION 3    | 2 | GROUND FLOOR | 3 |
| 249 | 3 | CUTTING SECTION 3    | 2 | GROUND FLOOR | 3 |
| 156 | 3 | CUTTING SECTION 3    | 2 | GROUND FLOOR | 3 |
| 206 | 3 | STITCHING SECTION 9  | 2 | GROUND FLOOR | 3 |
| 185 | 3 | STITCHING SECTION 9  | 2 | GROUND FLOOR | 3 |
| 110 | 3 | STITCHING SECTION 9  | 2 | GROUND FLOOR | 3 |
| 111 | 3 | STITCHING SECTION 9  | 2 | GROUND FLOOR | 3 |
| 123 | 3 | STITCHING SECTION 9  | 2 | GROUND FLOOR | 3 |
| 117 | 3 | STITCHING SECTION 9  | 2 | GROUND FLOOR | 3 |
| 182 | 3 | STITCHING SECTION 11 | 2 | GROUND FLOOR | 3 |
| 102 | 3 | STITCHING SECTION 11 | 2 | GROUND FLOOR | 3 |
| 179 | 3 | STITCHING SECTION 11 | 2 | GROUND FLOOR | 3 |
| 216 | 3 | STITCHING SECTION 11 | 2 | GROUND FLOOR | 3 |
| 211 | 3 | STITCHING SECTION 11 | 2 | GROUND FLOOR | 3 |
| 101 | 3 | STITCHING SECTION 11 | 2 | GROUND FLOOR | 3 |
| 183 | 3 | ASSEMBLY SECTION 9   | 2 | GROUND FLOOR | 3 |
| 209 | 3 | ASSEMBLY SECTION 9   | 2 | GROUND FLOOR | 3 |
| 170 | 3 | ASSEMBLY SECTION 9   | 2 | GROUND FLOOR | 3 |
| 129 | 3 | ASSEMBLY SECTION 9   | 2 | GROUND FLOOR | 3 |

| 119        | 3 | ASSEMBLY SECTION 9                      | 2 | GROUND FLOOR | 3 |
|------------|---|-----------------------------------------|---|--------------|---|
| 262        |   | ASSEMBLY SECTION 9                      |   | GROUND FLOOR | 3 |
| 149        |   | ASSEMBLY SECTION 10                     |   | GROUND FLOOR | 3 |
| 224        |   | ASSEMBLY SECTION 10                     | 2 | GROUND FLOOR | 3 |
| 140        |   | ASSEMBLY SECTION 10                     | 2 | GROUND FLOOR | 3 |
| 115        |   | ASSEMBLY SECTION 10                     |   | GROUND FLOOR | 3 |
| 124        |   | ASSEMBLY SECTION 10                     |   | GROUND FLOOR | 3 |
| 228        |   | ASSEMBLY SECTION 10                     | - | GROUND FLOOR | 3 |
| 174        |   | CUTTING SECTION 2                       |   | GROUND FLOOR | 4 |
| 217        |   | CUTTING SECTION 2                       |   | GROUND FLOOR | 4 |
| 113        |   | CUTTING SECTION 2                       | 3 | GROUND FLOOR | 4 |
| 202        |   | CUTTING SECTION 2                       | 3 | GROUND FLOOR | 4 |
| 501        |   | CUTTING SECTION 2                       |   | GROUND FLOOR | 4 |
| 227        |   | CUTTING SECTION 2                       |   | GROUND FLOOR | 4 |
| 502        |   | CUTTING SECTION 2                       | - | GROUND FLOOR | 4 |
| 506        |   | CUTTING SECTION 2                       |   | GROUND FLOOR | 4 |
| 153        |   | CUTTING SECTION 2                       |   | GROUND FLOOR | 4 |
| 239        |   | CUTTING SECTION 2                       | 2 | GROUND FLOOR | 4 |
| 508        |   | CUTTING SECTION 2                       | 3 | GROUND FLOOR | 4 |
| 187        |   | CUTTING SECTION 2                       | - | GROUND FLOOR | 4 |
| 250        |   | STITCHING SECTION 10                    |   | GROUND FLOOR | 4 |
| 133        |   | STITCHING SECTION 10                    | 3 | GROUND FLOOR | 4 |
| 133        |   | STITCHING SECTION 10                    | 3 | GROUND FLOOR | 4 |
| 191        |   | STITCHING SECTION 10                    |   | GROUND FLOOR | 4 |
| 151        |   | STITCHING SECTION 10                    |   | GROUND FLOOR | 4 |
| 204        |   | STITCHING SECTION 10                    | 3 | GROUND FLOOR | 4 |
| 238        |   | STITCHING SECTION 3                     | 3 | GROUND FLOOR | 4 |
| 238        |   | STITCHING SECTION 3                     |   | GROUND FLOOR | 4 |
| 150        |   | STITCHING SECTION 3                     | 3 | GROUND FLOOR | 4 |
| 251        |   | STITCHING SECTION 3                     | 3 | GROUND FLOOR | 4 |
| 231        |   | STITCHING SECTION 3                     | 3 | GROUND FLOOR | 4 |
| 234        |   | STITCHING SECTION 3                     | 2 | GROUND FLOOR | 4 |
| 162        |   | ASSEMBLY SECTION 11                     |   | GROUND FLOOR |   |
| 251        |   | ASSEMBLY SECTION 11                     | - | GROUND FLOOR | 4 |
| 243        |   | ASSEMBLY SECTION 11                     |   | GROUND FLOOR | 4 |
| 176        |   | ASSEMBLY SECTION 11                     |   | GROUND FLOOR | 4 |
|            |   |                                         |   |              |   |
| 197<br>208 |   | ASSEMBLY SECTION 11 ASSEMBLY SECTION 11 | - |              | 4 |
|            |   |                                         |   | GROUND FLOOR | 4 |
| 241        |   | ASSEMBLY SECTION 3                      |   | GROUND FLOOR | 4 |
| 163        |   | ASSEMBLY SECTION 3                      |   | GROUND FLOOR | 4 |
| 240        |   | ASSEMBLY SECTION 3                      |   | GROUND FLOOR | 4 |
| 235        |   | ASSEMBLY SECTION 3                      |   | GROUND FLOOR | 4 |
| 120        |   | ASSEMBLY SECTION 3                      |   | GROUND FLOOR | 4 |
| 126        |   | ASSEMBLY SECTION 3                      | - | GROUND FLOOR | 4 |
| 166        |   | CUTTING SECTION 1                       |   | GROUND FLOOR | 5 |
| 201        |   | CUTTING SECTION 1                       |   | GROUND FLOOR | 5 |
| 160        |   | CUTTING SECTION 1                       |   | GROUND FLOOR | 5 |
| 215        |   | CUTTING SECTION 1                       |   | GROUND FLOOR | 5 |
| 138        | 3 | CUTTING SECTION 1                       | 4 | GROUND FLOOR | 5 |

| 221 | 3 | CUTTING SECTION 1    | 4 | GROUND FLOOR  | 5 |
|-----|---|----------------------|---|---------------|---|
| 514 |   | CUTTING SECTION 1    |   | GROUND FLOOR  | 5 |
| 520 | 3 | CUTTING SECTION 1    | 4 | GROUND FLOOR  | 5 |
| 519 | 3 | CUTTING SECTION 1    | 4 | GROUND FLOOR  | 5 |
| 518 | 3 | CUTTING SECTION 1    | 4 | GROUND FLOOR  | 5 |
| 504 |   | CUTTING SECTION 1    |   | GROUND FLOOR  | 5 |
| 503 |   | CUTTING SECTION 1    | 4 | GROUND FLOOR  | 5 |
| 194 | 3 | STITCHING SECTION 2  | 4 | GROUND FLOOR  | 5 |
| 127 | 3 | STITCHING SECTION 2  | 4 | GROUND FLOOR  | 5 |
| 245 | 3 | STITCHING SECTION 2  | 4 | GROUND FLOOR  | 5 |
| 122 | 3 | STITCHING SECTION 2  | 4 | GROUND FLOOR  | 5 |
| 207 | 3 | STITCHING SECTION 2  | 4 | GROUND FLOOR  | 5 |
| 159 | 3 | STITCHING SECTION 2  | 4 | GROUND FLOOR  | 5 |
| 152 | 3 | STITCHING SECTION 1  | 4 | GROUND FLOOR  | 5 |
| 173 | 3 | STITCHING SECTION 1  | 4 | GROUND FLOOR  | 5 |
| 510 | 3 | STITCHING SECTION 1  | 4 | GROUND FLOOR  | 5 |
| 512 | 3 | STITCHING SECTION 1  | 4 | GROUND FLOOR  | 5 |
| 516 | 3 | STITCHING SECTION 1  | 4 | GROUND FLOOR  | 5 |
| 513 | 3 | STITCHING SECTION 1  | 4 | GROUND FLOOR  | 5 |
| 107 | 3 | ASSMBLY SECTION 2    | 4 | GROUND FLOOR  | 5 |
| 108 | 3 | ASSMBLY SECTION 2    | 4 | GROUND FLOOR  | 5 |
| 246 | 3 | ASSMBLY SECTION 2    | 4 | GROUND FLOOR  | 5 |
| 185 | 3 | ASSMBLY SECTION 2    | 4 | GROUND FLOOR  | 5 |
| 195 | 3 | ASSMBLY SECTION 2    | 4 | GROUND FLOOR  | 5 |
| 184 | 3 | ASSMBLY SECTION 2    | 4 | GROUND FLOOR  | 5 |
| 517 | 3 | ASSEMBLY SECTION 1   | 4 | GROUND FLOOR  | 5 |
| 509 | 3 | ASSEMBLY SECTION 1   | 4 | GROUND FLOOR  | 5 |
| 505 | 3 | ASSEMBLY SECTION 1   | 4 | GROUND FLOOR  | 5 |
| 511 | 3 | ASSEMBLY SECTION 1   | 4 | GROUND FLOOR  | 5 |
| 507 | 3 | ASSEMBLY SECTION 1   | 4 | GROUND FLOOR  | 5 |
| 515 | 3 | ASSEMBLY SECTION 1   | 4 | GROUND FLOOR  | 5 |
| 11  | 7 | FOOTWEAR TOP AREA    | 1 | GROUND FLOOR  | 2 |
| 12  |   | CUTTING SECTION 1    | 4 | GROUND FLOOR  | 5 |
| 13  | 7 | ASSEMBLY SECTION 1   |   | GROOUND FLOOR | 5 |
| 14  |   | CHEMICAL MIXING ROOM | 1 | GROOUND FLOOR | 2 |
| 3   |   | CUTTING SECTION 3    |   | GROOUND FLOOR | 5 |
| 5   | 8 | CUTTING SECTION 2    | 2 | GROOUND FLOOR | 3 |
| 7   | 8 | CUTTING SECTION 1    | 1 | GROOUND FLOOR | 2 |
| 278 | 3 | FINAL QC ROOM 1      | 5 | FIRST FLOOR   | 6 |
| 283 | 3 | FINAL QC ROOM 1      | 5 | FIRST FLOOR   | 6 |
| 282 | 3 | FINAL QC ROOM 1      | 5 | FIRST FLOOR   | 6 |
| 277 | 3 | FINAL QC ROOM 2      | 5 | FIRST FLOOR   | 6 |
| 275 |   | FINAL QC ROOM 2      |   | FIRST FLOOR   | 6 |
| 272 |   | FINAL QC ROOM 2      |   | FIRST FLOOR   | 6 |
| 279 |   | FINAL QC ROOM 1      |   | FIRST FLOOR   | 6 |
| 280 |   | FINAL QC ROOM 1      |   | FIRST FLOOR   | 6 |
| 273 |   | FINAL QC ROOM 2      |   |               | 6 |
|     |   |                      |   | FIRST FLOOR   |   |
| 276 | 3 | FINAL QC ROOM 2      | 5 | FIRST FLOOR   | 6 |