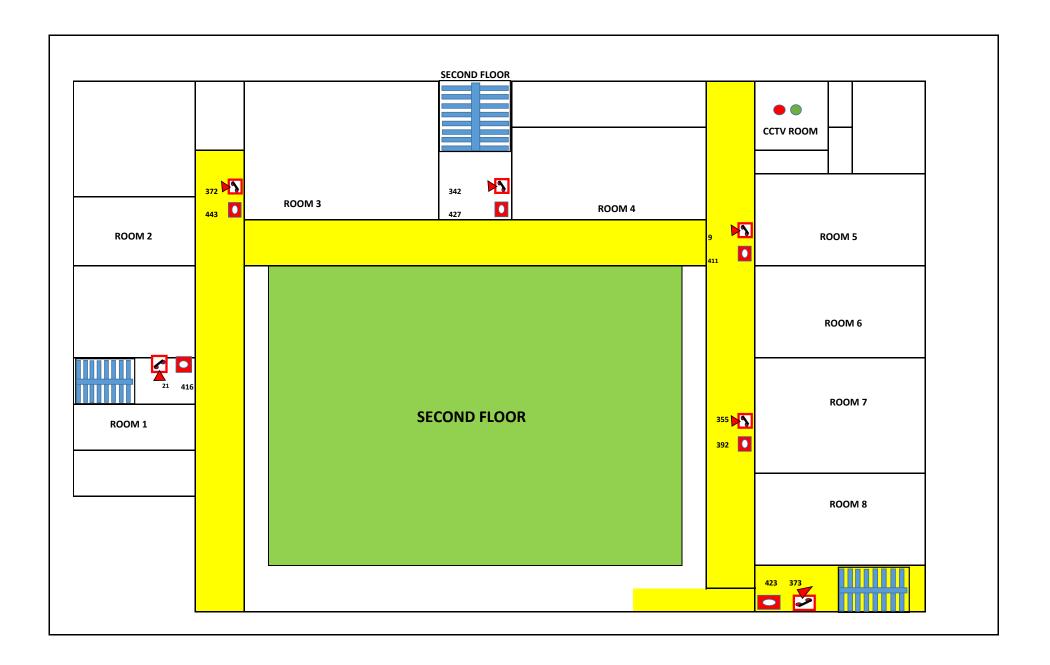

| Panel ID | Device Id | Device Ty | Device Location       | Zone Id | Zone Location |
|----------|-----------|-----------|-----------------------|---------|---------------|
| 4        | 349       | 25        | Centre Staircase      | 1       | First floor   |
| 4        | 330       | 25        | Right Wing Lobby      | 1       | First floor   |
| 4        | 3         | 25        | Right Wing Staircase  | 1       | First floor   |
| 4        | 23        | 25        | Library               | 1       | First floor   |
| 4        | 37        | 25        | Left Wing Staircase   | 1       | First floor   |
| 4        | 15        | 25        | Left Wing Lobby       | 1       | First floor   |
| 4        | 387       | 4         | Centre Staircase      | 1       | First floor   |
| 4        | 402       | 4         | Right Wing Lobby      | 1       | First floor   |
| 4        | 400       | 4         | Computer lab entrance | 1       | First floor   |
| 4        | 384       | 4         | Right Wing Staircase  | 1       | First floor   |
| 4        | 438       | 4         | Library               | 1       | First floor   |
| 4        | 386       | 4         | Left Wing Staircase   | 1       | First floor   |
| 4        | 436       | 4         | Left Wing Lobby       | 1       | First floor   |
| 4        | 281       | 3         | Library               | 1       | First floor   |
| 4        | 282       | 3         | Library               | 1       | First floor   |
| 4        | 283       | 3         | Library               | 1       | First floor   |
| 4        | 284       | 3         | Library               | 1       | First floor   |
| 4        | 285       | 3         | Library               | 1       | First floor   |
| 4        | 286       | 3         | Library               | 1       | First floor   |
| 4        | 35        | 5         | Right Wing Lobby      | 1       | First floor   |
| 4        | 27        | 5         | Right Wing Lobby      | 1       | First floor   |
| 4        | 39        | 5         | Library               | 1       | First floor   |
| 4        | 342       | 25        | Centre Staircase      | 2       | Second floor  |
| 4        | 9         | 25        | Right Wing Lobby      | 2       | Second floor  |
| 4        | 373       | 25        | Right Wing Staircase  | 2       | Second floor  |
| 4        | 355       | 25        | Room 7                | 2       | Second floor  |
| 4        | 21        | 25        | Left Wing Staircase   | 2       | Second floor  |
| 4        | 372       | 25        | Left Wing Lobby       | 2       | Second floor  |
| 4        | 427       | 4         | Centre Staircase      | 2       | Second floor  |
| 4        | 411       | 4         | Right Wing Lobby      | 2       | Second floor  |
| 4        | 423       | 4         | Right Wing Staircase  | 2       | Second floor  |
| 4        | 392       | 4         | Room 7                | 2       | Second floor  |
| 4        | 416       | 4         | Left Wing Staircase   | 2       | Second floor  |
| 4        | 443       | 4         | Left Wing Lobby       | 2       | Second floor  |
| 4        | 10        | 5         | Left Wing Lobby       | 2       | Second floor  |
| 4        |           | 5         |                       |         |               |
| 4        | 8         | 25        | Centre Staircase      | 3       | Third floor   |
| 4        | 504       | 25        | Right Wing Lobby      | 3       | Third floor   |
| 4        | 20        | 25        | Right Wing Staircase  | 3       | Third floor   |
| 4        | 317       | 25        | Room 7                | 3       | Third floor   |
| 4        | 367       | 25        | Left Wing Staircase   | 3       | Third floor   |
| 4        | 357       | 25        | Left Wing Lobby       | 3       | Third floor   |
| 4        | 398       | 4         | Centre Staircase      | 3       | Third floor   |
| 4        | 339       | 4         | Right Wing Lobby      | 3       | Third floor   |
| 4        | 422       | 4         | Right Wing Staircase  | 3       | Third floor   |
| 4        | 415       | 4         | Room 7                | 3       | Third floor   |
| 4        | 390       | 4         | Left Wing Staircase   | 3       | Third floor   |
| 4        | 429       | 4         | Left Wing Lobby       | 3       | Third floor   |
| 3        | 107       | 3         | Admin Office          | 11      | Ground Floor  |