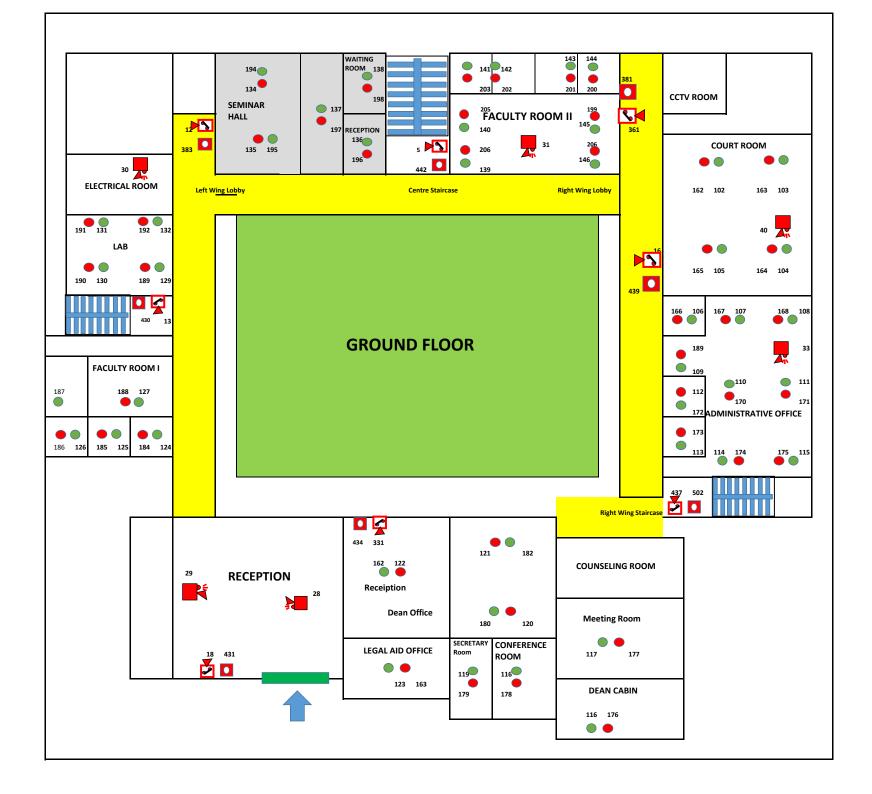

| 3 | 108 | 3 | Admin Office                 | 11 | Ground Floor |
|---|-----|---|------------------------------|----|--------------|
| 3 | 112 | 3 | Admin Office                 | 11 | Ground Floor |
| 3 | 166 | 3 | Admin Office                 | 11 | Ground Floor |
| 3 | 169 | 3 | Admin Office                 | 11 | Ground Floor |
| 3 | 170 | 3 | Admin Office                 | 11 | Ground Floor |
| 3 | 171 | 3 | Admin Office                 | 11 | Ground Floor |
| 3 | 173 | 3 | Admin Office                 | 11 | Ground Floor |
| 3 | 174 | 3 | Admin Office                 | 11 | Ground Floor |
| 3 | 175 | 3 | Admin Office                 | 11 | Ground Floor |
| 3 | 106 | 3 | Admin Office Above Ceiling   | 11 | Ground Floor |
| 3 | 109 | 3 | Admin Office Above Ceiling   | 11 | Ground Floor |
| 3 | 110 | 3 | Admin Office Above Ceiling   | 11 | Ground Floor |
| 3 | 111 | 3 | Admin Office Above Ceiling   | 11 | Ground Floor |
| 3 | 113 | 3 | Admin Office Above Ceiling   | 11 | Ground Floor |
| 3 | 114 | 3 | Admin Office Above Ceiling   | 11 | Ground Floor |
| 3 | 115 | 3 | Admin Office Above Ceiling   | 11 | Ground Floor |
| 3 | 167 | 3 | Admin Office Above Ceiling   | 11 | Ground Floor |
| 3 | 168 | 3 | Admin Office Above Ceiling   | 11 | Ground Floor |
| 3 | 172 | 3 | Admin Office Above Ceiling   | 11 | Ground Floor |
| 3 | 162 | 3 | Court Room                   | 7  | Ground Floor |
| 3 | 163 | 3 | Court Room                   | 7  | Ground Floor |
| 3 | 164 | 3 | Court Room                   | 4  | Ground Floor |
| 3 | 165 | 3 | Court Room                   | 4  | Ground Floor |
| 3 | 102 | 3 | Court Room Above Ceiling     | 4  | Ground Floor |
| 3 | 103 | 3 | Court Room Above Ceiling     | 4  | Ground Floor |
| 3 | 104 | 3 | Court Room Above Ceiling     | 4  | Ground Floor |
| 3 | 105 | 3 | Court Room Above Ceiling     | 4  | Ground Floor |
| 2 | 201 | 3 | Faculty Room 2               | 5  | Ground Floor |
| 2 | 202 | 3 | Faculty Room 2               | 5  | Ground Floor |
| 2 | 203 | 3 | Faculty Room 2               | 5  | Ground Floor |
| 2 | 204 | 3 | Faculty Room 2               | 5  | Ground Floor |
| 2 | 200 | 3 | Faculty Room 2               | 5  | Ground Floor |
| 2 | 199 | 3 | Faculty Room 2               | 5  | Ground Floor |
| 2 | 205 | 3 | Faculty Room 2               | 5  | Ground Floor |
| 2 | 206 | 3 | Faculty Room 2               | 5  | Ground Floor |
| 2 | 139 | 3 | Faculty Room 2 Above Ceiling | 5  | Ground Floor |
| 2 | 140 | 3 | Faculty Room 2 Above Ceiling | 5  | Ground Floor |
| 2 | 141 | 3 | Faculty Room 2 Above Ceiling | 5  | Ground Floor |
| 2 | 142 | 3 | Faculty Room 2 Above Ceiling | 5  | Ground Floor |
| 2 | 143 | 3 | Faculty Room 2 Above Ceiling | 5  | Ground Floor |
| 2 | 144 | 3 | Faculty Room 2 Above Ceiling | 5  | Ground Floor |
| 2 | 145 | 3 | Faculty Room 2 Above Ceiling | 5  | Ground Floor |
| 2 | 146 | 3 | Faculty Room 2 Above Ceiling | 5  | Ground Floor |
| 2 | 134 | 3 | Seminar Hall                 | 6  | Ground Floor |
| 2 | 195 | 3 | Seminar Hall                 | 6  | Ground Floor |
| 2 | 196 | 3 | Seminar Receiption           | 6  | Ground Floor |
| 2 | 197 | 3 | Seminar Hall                 | 6  | Ground Floor |
| 2 | 198 | 3 | Seminar Waiting Room         | 6  | Ground Floor |
| 2 | 135 | 3 | Seminar Hall Above Ceiling   | 6  | Ground Floor |
| 2 | 137 | 3 | Seminar Hall Above Ceiling   | 6  | Ground Floor |

| 2 | 194        | 3 | Seminar Hall Above Ceiling      | 6  | Ground Floor |
|---|------------|---|---------------------------------|----|--------------|
| 2 | 136        | 3 | Seminar Receiption Above Ceilin | 6  | Ground Floor |
| 2 | 138        | 3 | Seminar Waiting Above Ceiling   | 6  | Ground Floor |
| 2 | 189        | 3 | Laboratory                      | 7  | Ground Floor |
| 2 | 190        | 3 | Laboratory                      | 7  | Ground Floor |
| 2 | 191        | 3 | Laboratory                      | 7  | Ground Floor |
| 2 | 191        | 3 | Laboratory                      | 7  | Ground Floor |
| 2 | 129        | 3 | Laboratory Above Ceiling        | 7  | Ground Floor |
| 2 | 130        | 3 | Laboratory Above Ceiling        | 7  | Ground Floor |
| 2 | 131        | 3 | Laboratory Above Ceiling        | 7  | Ground Floor |
| 2 | 132        | 3 | Laboratory Above Ceiling        | 7  | Ground Floor |
| 2 | 127        | 3 | Faculty Room 1                  | 7  | Ground Floor |
| 2 | 184        | 3 | Faculty Room 1                  | 7  | Ground Floor |
| 2 | 185        | 3 | Faculty Room 1                  | 7  | Ground Floor |
| 2 | 185        | 3 | Faculty Room 1                  | 7  | Ground Floor |
| 2 | 124        | 3 | Faculty Room 1 Above Ceiling    | 7  | Ground Floor |
| 2 | 124        | 3 | Faculty Room 1 Above Ceiling    | 7  | Ground Floor |
| 2 | 125        | 3 | Faculty Room 1 Above Ceiling    | 7  | Ground Floor |
| 2 | 120        | 3 | Faculty Room 1 Above Ceiling    | 7  | Ground Floor |
| 2 | 183        | 3 | Faculty Room 1 Above Ceiling    | 7  | Ground Floor |
| 2 | 122        | 3 | Receiption                      | 9  | Dean Office  |
| 2 | 122        | 3 | Meeting Room                    | 9  | Dean Office  |
| 2 | 121        | 3 | Meeting Room                    | 9  | Dean Office  |
| 2 | 176        | 3 | Dean Cabin                      | 10 | Dean Office  |
| 2 | 170        | 3 | Associative Dean Cabin          | 10 | Dean Office  |
| 2 | 177        | 3 | Secretary Room                  | 9  | Dean Office  |
| 2 | 178        | 3 | Secretary Room                  | 9  | Dean Office  |
| 2 | 163        | 3 | Legal Aid Office                | 9  | Dean Office  |
| 2 | 162        | 3 | Receiption Above Ceiling        | 9  | Dean Office  |
| 2 | 180        | 3 | Meeting Room Above Ceiling      | 9  | Dean Office  |
| 2 |            | - | Meeting Room Above Ceiling      | -  | Dean Office  |
| 2 | 182<br>116 | 3 | Dean Cabin Above Ceiling        | 9  | Dean Office  |
| 2 | 270        | 3 | Associative Dean Above Ceiling  | 10 | Dean Office  |
| 2 | 118        | 3 | Conference Room Above Ceiling   | 10 | Dean Office  |
| 2 | 110        | 3 | Secretary Room Above Ceiling    | 10 | Dean Office  |
| 2 | 119        | 3 | Legal Aid Office Above Ceiling  | 10 | Dean Office  |
| 2 | 381        | 4 | Oppsite to CCTV Room            | 4  | Ground Floor |
| 2 | 442        | 4 | Centre Staircase                | 5  | Ground Floor |
| 2 | 383        | 4 | Left Wing Lobby                 | 6  | Ground Floor |
| 2 | 430        | 4 | Left Wing Staircase             | 7  | Ground Floor |
| 2 | 430        | 4 | Receiption                      | 8  | Ground Floor |
| 3 | 431        | 4 | Right Wing Staircase            | 10 | Ground Floor |
| 2 | 437        | 4 | Receiption                      | 9  | Dean Office  |
| 3 | 434        | 4 | Right Wing Lobby                |    | Ground Floor |
| 3 | 439        | 5 | Court Room                      | 4  | Ground Floor |
| 3 | 33         | 5 | Administrative Office           | 11 | Ground Floor |
| 2 | 28         | 5 | Receiption                      | 8  | Ground Floor |
| 2 | 28         | 5 | Recieption                      | 8  | Ground Floor |
| 2 | 30         | 5 | Electrical Room                 | 6  | Ground Floor |
| 2 | 30         | 5 | Faculty Room 2                  | 5  | Ground Floor |
| Z | 21         | ر |                                 | ر  |              |

| 2 | 361 | 25 | Oppsite to CCTV Room | 4  | Ground Floor |
|---|-----|----|----------------------|----|--------------|
| 2 | 5   | 25 | Centre Staircase     | 5  | Ground Floor |
| 2 | 12  | 25 | Left Wing Lobby      | 6  | Ground Floor |
| 2 | 13  | 25 | Left Wing Staircase  | 7  | Ground Floor |
| 2 | 18  | 25 | Receiption           | 8  | Ground Floor |
| 3 | 502 | 25 | Right Wing Staircase | 10 | Ground Floor |
| 2 | 331 | 25 | Receiption           | 9  | Dean Office  |
| 3 | 16  | 25 | Right Wing Lobby     | 11 | Ground Floor |