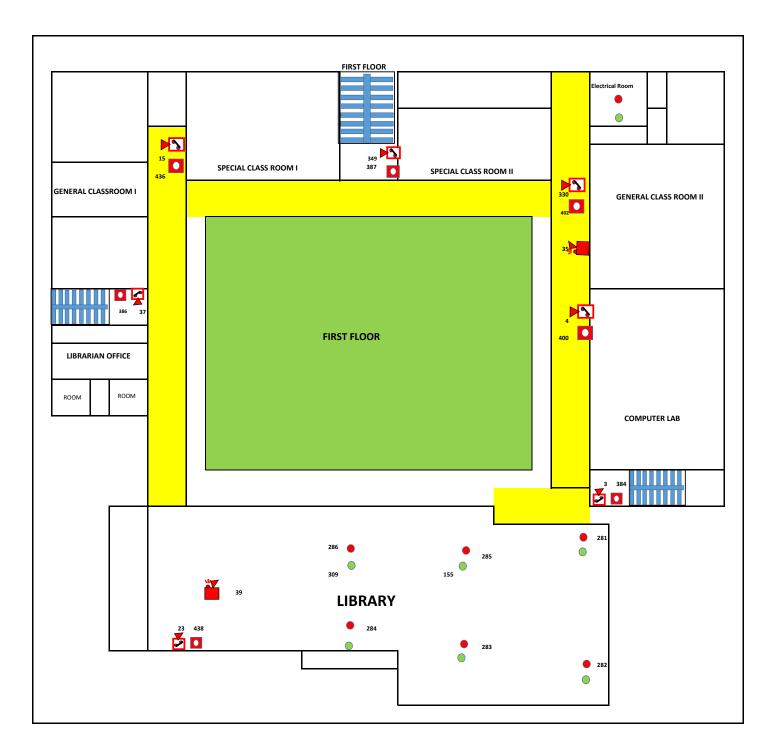

| Panel ID | Device Id | Device Ty | Device Location       | Zone Id | Zone Location |
|----------|-----------|-----------|-----------------------|---------|---------------|
| 4        | 349       | 25        | Centre Staircase      | 1       | First floor   |
| 4        | 330       | 25        | Right Wing Lobby      | 1       | First floor   |
| 4        | 3         | 25        | Right Wing Staircase  | 1       | First floor   |
| 4        | 23        | 25        | Library               | 1       | First floor   |
| 4        | 37        | 25        | Left Wing Staircase   | 1       | First floor   |
| 4        | 15        | 25        | Left Wing Lobby       | 1       | First floor   |
| 4        | 387       | 4         | Centre Staircase      | 1       | First floor   |
| 4        | 402       | 4         | Right Wing Lobby      | 1       | First floor   |
| 4        | 400       | 4         | Computer lab entrance | 1       | First floor   |
| 4        | 384       | 4         | Right Wing Staircase  | 1       | First floor   |
| 4        | 438       | 4         | Library               | 1       | First floor   |
| 4        | 386       | 4         | Left Wing Staircase   | 1       | First floor   |
| 4        | 436       | 4         | Left Wing Lobby       | 1       | First floor   |
| 4        | 281       | 3         | Library               | 1       | First floor   |
| 4        | 282       | 3         | Library               | 1       | First floor   |
| 4        | 283       | 3         | Library               | 1       | First floor   |
| 4        | 284       | 3         | Library               | 1       | First floor   |
| 4        | 285       | 3         | Library               | 1       | First floor   |
| 4        | 286       | 3         | Library               | 1       | First floor   |
| 4        | 35        | 5         | Right Wing Lobby      | 1       | First floor   |
| 4        | 27        | 5         | Right Wing Lobby      | 1       | First floor   |
| 4        | 39        | 5         | Library               | 1       | First floor   |
| 4        | 342       | 25        | Centre Staircase      | 2       | Second floor  |
| 4        | 9         | 25        | Right Wing Lobby      | 2       | Second floor  |
| 4        | 373       | 25        | Right Wing Staircase  | 2       | Second floor  |
| 4        | 355       | 25        | Room 7                | 2       | Second floor  |
| 4        | 21        | 25        | Left Wing Staircase   | 2       | Second floor  |
| 4        | 372       | 25        | Left Wing Lobby       | 2       | Second floor  |
| 4        | 427       | 4         | Centre Staircase      | 2       | Second floor  |
| 4        | 411       | 4         | Right Wing Lobby      | 2       | Second floor  |
| 4        | 423       | 4         | Right Wing Staircase  | 2       | Second floor  |
| 4        | 392       | 4         | Room 7                | 2       | Second floor  |
| 4        | 416       | 4         | Left Wing Staircase   | 2       | Second floor  |
| 4        | 443       | 4         | Left Wing Lobby       | 2       | Second floor  |
| 4        | 10        | 5         | Left Wing Lobby       | 2       | Second floor  |
| 4        |           | 5         |                       |         |               |
| 4        | 8         | 25        | Centre Staircase      | 3       | Third floor   |
| 4        | 504       | 25        | Right Wing Lobby      | 3       | Third floor   |
| 4        | 20        | 25        | Right Wing Staircase  | 3       | Third floor   |
| 4        | 317       | 25        | Room 7                | 3       | Third floor   |
| 4        | 367       | 25        | Left Wing Staircase   | 3       | Third floor   |
| 4        | 357       | 25        | Left Wing Lobby       | 3       | Third floor   |
| 4        | 398       | 4         | Centre Staircase      | 3       | Third floor   |
| 4        | 339       | 4         | Right Wing Lobby      | 3       | Third floor   |
| 4        | 422       | 4         | Right Wing Staircase  | 3       | Third floor   |
| 4        | 415       | 4         | Room 7                | 3       | Third floor   |
| 4        | 390       | 4         | Left Wing Staircase   | 3       | Third floor   |
| 4        | 429       | 4         | Left Wing Lobby       | 3       | Third floor   |
| 3        | 107       | 3         | Admin Office          | 11      | Ground Floor  |