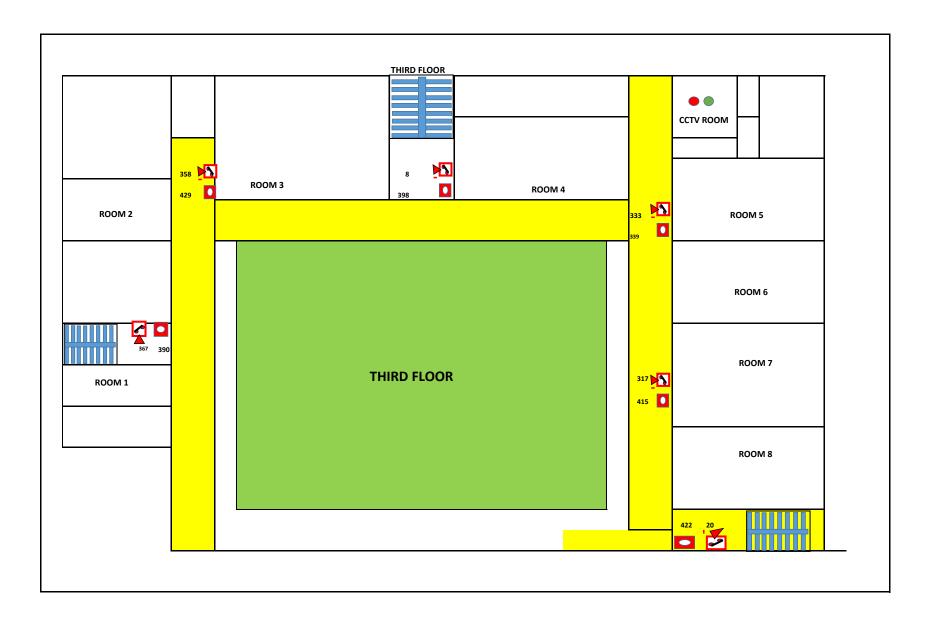

| Panel ID | Device Id | Device Ty | Device Location       | Zone Id | Zone Location |
|----------|-----------|-----------|-----------------------|---------|---------------|
| 4        | 349       | 25        | Centre Staircase      | 1       | First floor   |
| 4        | 330       | 25        | Right Wing Lobby      | 1       | First floor   |
| 4        | 3         | 25        | Right Wing Staircase  | 1       | First floor   |
| 4        | 23        | 25        | Library               | 1       | First floor   |
| 4        | 37        | 25        | Left Wing Staircase   | 1       | First floor   |
| 4        | 15        | 25        | Left Wing Lobby       | 1       | First floor   |
| 4        | 387       | 4         | Centre Staircase      | 1       | First floor   |
| 4        | 402       | 4         | Right Wing Lobby      | 1       | First floor   |
| 4        | 400       | 4         | Computer lab entrance | 1       | First floor   |
| 4        | 384       | 4         | Right Wing Staircase  | 1       | First floor   |
| 4        | 438       | 4         | Library               | 1       | First floor   |
| 4        | 386       | 4         | Left Wing Staircase   | 1       | First floor   |
| 4        | 436       | 4         | Left Wing Lobby       | 1       | First floor   |
| 4        | 281       | 3         | Library               | 1       | First floor   |
| 4        | 282       | 3         | Library               | 1       | First floor   |
| 4        | 283       | 3         | Library               | 1       | First floor   |
| 4        | 284       | 3         | Library               | 1       | First floor   |
| 4        | 285       | 3         | Library               | 1       | First floor   |
| 4        | 286       | 3         | Library               | 1       | First floor   |
| 4        | 35        | 5         | Right Wing Lobby      | 1       | First floor   |
| 4        | 27        | 5         | Right Wing Lobby      | 1       | First floor   |
| 4        | 39        | 5         | Library               | 1       | First floor   |
| 4        | 342       | 25        | Centre Staircase      | 2       | Second floor  |
| 4        | 9         | 25        | Right Wing Lobby      | 2       | Second floor  |
| 4        | 373       | 25        | Right Wing Staircase  | 2       | Second floor  |
| 4        | 355       | 25        | Room 7                | 2       | Second floor  |
| 4        | 21        | 25        | Left Wing Staircase   | 2       | Second floor  |
| 4        | 372       | 25        | Left Wing Lobby       | 2       | Second floor  |
| 4        | 427       | 4         | Centre Staircase      | 2       | Second floor  |
| 4        | 411       | 4         | Right Wing Lobby      | 2       | Second floor  |
| 4        | 423       | 4         | Right Wing Staircase  | 2       | Second floor  |
| 4        | 392       | 4         | Room 7                | 2       | Second floor  |
| 4        | 416       | 4         | Left Wing Staircase   | 2       | Second floor  |
| 4        | 443       | 4         | Left Wing Lobby       | 2       | Second floor  |
| 4        | 10        | 5         | Left Wing Lobby       | 2       | Second floor  |
| 4        |           | 5         |                       |         |               |
| 4        | 8         | 25        | Centre Staircase      | 3       | Third floor   |
| 4        | 504       | 25        | Right Wing Lobby      | 3       | Third floor   |
| 4        | 20        | 25        | Right Wing Staircase  | 3       | Third floor   |
| 4        | 317       | 25        | Room 7                | 3       | Third floor   |
| 4        | 367       | 25        | Left Wing Staircase   | 3       | Third floor   |
| 4        | 357       | 25        | Left Wing Lobby       | 3       | Third floor   |
| 4        | 398       | 4         | Centre Staircase      | 3       | Third floor   |
| 4        | 339       | 4         | Right Wing Lobby      | 3       | Third floor   |
| 4        | 422       | 4         | Right Wing Staircase  | 3       | Third floor   |
| 4        | 415       | 4         | Room 7                | 3       | Third floor   |
| 4        | 390       | 4         | Left Wing Staircase   | 3       | Third floor   |
| 4        | 429       | 4         | Left Wing Lobby       | 3       | Third floor   |
| 3        | 107       | 3         | Admin Office          | 11      | Ground Floor  |